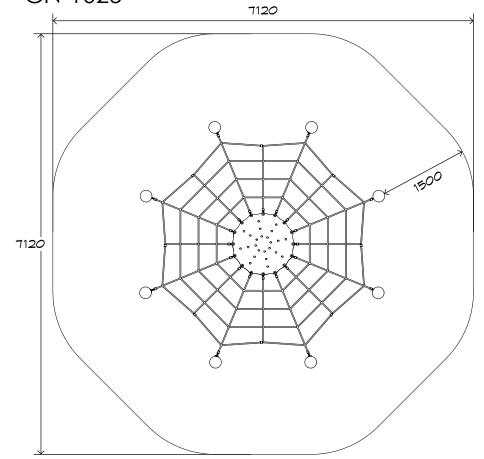

# Spidergon with Membrane CN-1025

CRITICAL FALL HEIGHT 1.3m

TOTAL HEIGHT 1.5m

RECOMMENDED SURFACING 42m<sup>2</sup>

RECOMMENDED AGE

RECOMMENDED USERS 1-6

NZS 5828:2015

SURFACING: RECOMMENDED: 42 m<sup>2</sup>