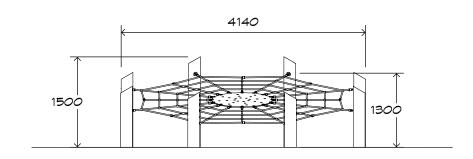

# Spidergon with Membrane CN-1025

CRITICAL FALL HEIGHT 1.3m

TOTAL HEIGHT 1.5m

RECOMMENDED SURFACING 42m<sup>2</sup>

RECOMMENDED AGE

RECOMMENDED USERS 1-6

NZS 5828:2015