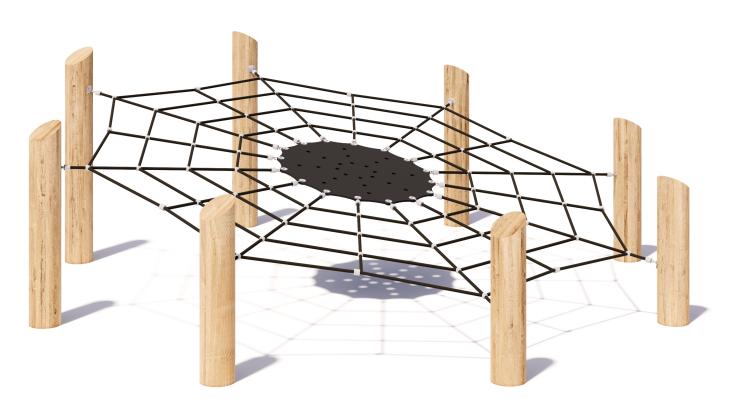

# Spidergon with Membrane CN-1025

CRITICAL FALL HEIGHT 1.3m

TOTAL HEIGHT 1.5m

RECOMMENDED SURFACING 42m<sup>2</sup>

RECOMMENDED AGE

RECOMMENDED USERS 1-6

NZS 5828:2015

## Spidergon with Membrane CN-1025

SURFACING: RECOMMENDED: 42 m<sup>2</sup>